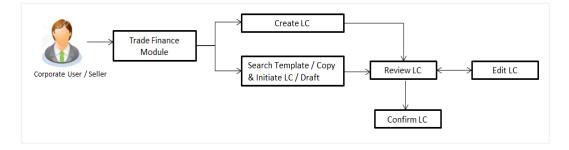

a bank document which undertakes that the seller will receive payment against the stipulated documents, provided the terms and conditions have been satisfied.

On login to the application, the user can see the list of products for transaction which are meant for Islamic LC Creation as maintained at back office. The user can see only the Sharia permissible goods as maintained in back office.

An Import Letter of Credit provides the credit worthiness of the Importer, with the involvement of financial institutions such as banks.

#### **Pre-Requisites**

User must be having a valid corporate login credentials to get into the system. This will be under a maker – approver system, or as per user's access. User must be having a sanctioned limit /credit available for his perusal.

#### Workflow



#### How to reach here:

Dashboard > Toggle menu > Trade Finance > Letter of Credit > Import Letter of Credit > Initiate Letter of Credit - Islamic

#### User has four options to initiate LC

- a. Using existing Templates
- b. Using existing Drafts
- c. Initiating LC (New Application)



#### Using existing Templates - Initiate LC Template Summarized View

This is a default view; the user is landed on this screen on accessing 'Initiate Letter of Credit - Islamic' menu option. The summary of all the Initiated Islamic LC template of a corporate are listed with basic information of each LC. User can choose to check the complete details of a specific template by clicking on a card.

The user has the facility to save incomplete transactions automatically as a draft, which can be resumed at a