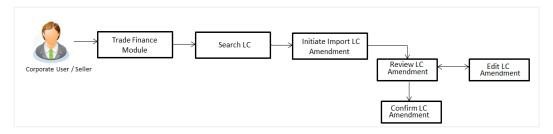

. Can I initiate LC from my mobile device?

Currently, you cannot perform any Trade Finance related transaction from mobile devices.

Home



# 6. Initiate Islamic Import LC Amendment

Using this option, you can apply for amendment of an existing Islamic Letter of Credit (LC) in the application. You can reopen a closed LC using this screen too. You can also attach the scanned copies of the supporting documents for the amendment, file size should not be more than 5 MB. Supported file types: .jpeg, .png, .doc, .pdf, .txt, .zip. Multiple files can be uploaded at a time.

#### **Pre-Requisites**

- User must have a valid corporate party Id and login credentials in place
- At least a single Islamic Import LC should exist for the party ID and party must having view rights for it

#### Workflow



#### How to reach here:

OR

Dashboard > Toggle menu > Trade Finance > Letter of Credit > Import Letter of Credit > Amend Letter of Credit - Islamic

# 6.1 Search Islamic Import LC Amendments

User can search the list existing Islamic LC application using LC Number, Applicant Name, and Beneficiary Name and apply for amendments.

#### To search the LC Amendments:

1. From the **All Parties** list, select the appropriate option.

In the Search field, enter the LC Number/ Applicant Name/ Beneficiary Name/ LC Status/ LC

Amount and click  $^{\bigcirc}$ . Based on search criteria the list of existing LC appears. OR

Click  $\forall$  to filter the Letter of Credit based on following criteria.



## Filter Import Letter Of Credit

|      |                  |                       |