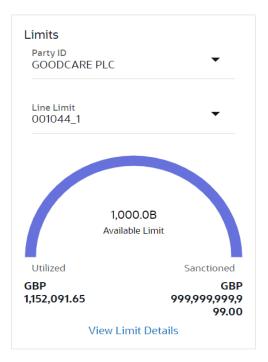

# 4. Overview (Dashboard)

Trade Finance dashboard provides holistic information to the corporate user about its Islamic Trade Finance business in a simplified manner. It provides an overall understanding of the current position with respect to different Islamic trade instruments.

Below mentioned widgets are available in Islamic Trade Finance Overview:

- Trade 360
- Trade Instruments
- Quick Links