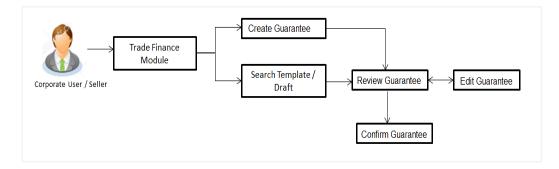

### 3.3 Guarantees

It is a contract released by bank for its customer, who has signed an agreement to purchase goods from a supplier and agrees to fulfil any financial obligations to the supplier in case of default. In other words, if the debtor fails to settle a debt, the bank will cover it. Using this option, user can apply for an Outward Bank Guarantee. For the BG application, user must enter the details in the four tabs available in this option viz. Parties, Commitment Details, Bank Instructions and Guarantee. Any amendment raised by the counterparty can also be accepted or declined by customer.