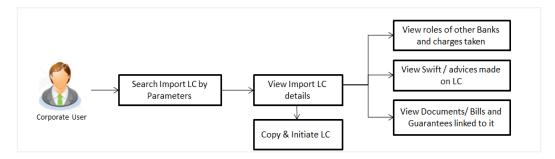

t step 4 to 8 of Initiate Import LC Amendments section.

<u>Home</u>



# 7. View Islamic Import Letter of Credit

Using this option, you can view the details of existing Islamic Import Letters of Credit (LC) in the application. You can search the required Islamic LC using different search criteria.

The Islamic LC details include LC amount, outstanding, date of issue, date of expiry, parties to the LC, bank details, payment terms, and shipment/goods/documents details. You can also view the Bills presented under the Islamic LC and Guarantees issued against Islamic LC.

#### **Pre-Requisites**

- User must have a valid corporate party Id and login credentials in place
- At least a single Import Islamic LC should exist for the party ID and party must having view rights for it

### Workflow



## How to reach here:

Dashboard > Toggle menu > Trade Finance > Letter of Credit > Import Letter of Credit > View Letter of Credit Islamic

#### To view Islamic Import LC:

- 1. The View Islamic Import LC screen appears.
- 2. From the **All Parties** list, select the appropriate option.

In the Search field, enter the LC Number/ Beneficiary Name/ LC Status/ LC Amount and click

 $\bigcirc$ . Based on search criteria the list of existing LC appears.

OR

OR

Click  $\forall$  to filter the Letter of Credit based on following criteria.



|                       |                         |                     |                                   |               |                              | Beneficiary Name                      |                  |    |
|-----------------------|--------