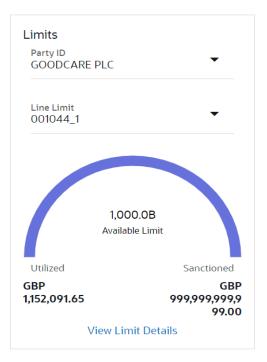

### 3.3 Guarantees

It is a contract released by bank for its customer, who has signed an agreement to purchase goods from a supplier and agrees to fulfil any financial obligations to the supplier in case of default. In other words, if the debtor fails to settle a debt, the bank will cover it. Using this option, user can apply for an Outward Bank Guarantee. For the BG application, user must enter the details in the four tabs available in this option viz. Parties, Commitment Details, Bank Instructions and Guarantee. Any amendment raised by the counterparty can also be accepted or declined by customer.