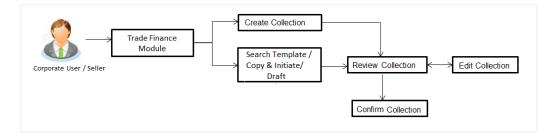

#### Workflow

### 3.2 Collection

Import Collection offers a view about the Collection from the point of view of an Importer and Export Collection offers the same from the point of view of an Exporter.