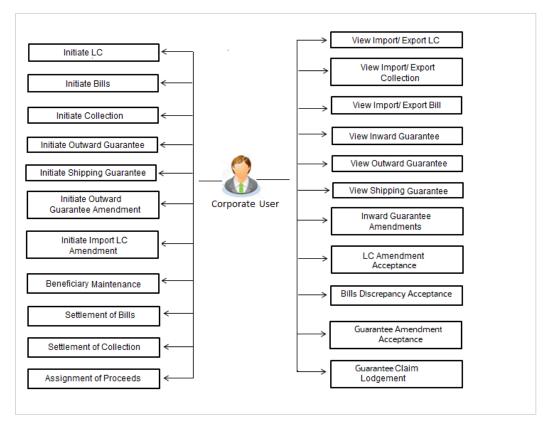

In the Trade Finance module, you can initiate, amend and view Letter of Credits (LC). You can also view details of Import and Export Bills, and Export Bills under LC, and Outward Guarantees raised. User can initiate Collection and outward Guarantees. User can initiate standalone shipping Guarantee and also Shipping Guarantee under LC.