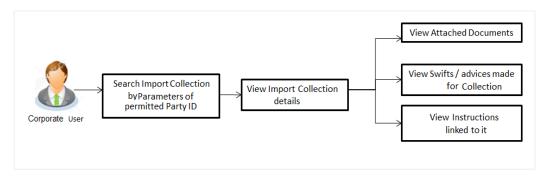

the view screen, the linked LC number is provided. In case user wants to view more about LC, view LC module can be used.

### 2. Why is approved date blank in discrepancies?

In cases where approvals for discrepancies are yet to be received, they remain blank.

<u>Home</u>



# **17. View Import Collection - Islamic**

Using this option, you can view the details of existing Islamic Import Collection in the application. You can search the required Islamic Import Collection using different search criteria and download the Import Collection list in different file formats.

### **Pre-Requisites**

- User must have a valid corporate party Id and login credentials in place
- At least a single Import Collection should exist for the party ID and party must having view rights for it

### Workflow



#### How to reach here:

Dashboard > Toggle menu > Trade Finance > Collection > Import Collection > View Import Collection - Islamic

#### To view Islamic Import Collection:

1. The View Import Collection - Islamic screen appears.

#### **View Import Collection - Islamic**

| ≡ Ipfutura bank                                                             | Search                                                           | Q | \<br> | /iewer • | ATM & Branch Locator        | English    |
|-----------------------------------------------------------------------------|------------------------------------------------------------------|---|-------|----------|-----------------------------|------------|
|                                                                             | Search