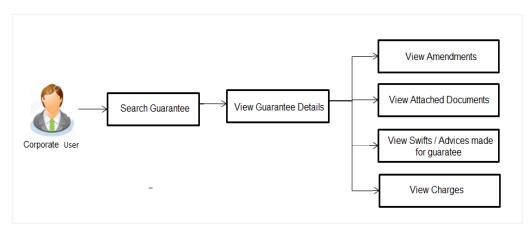

### 3.3 Guarantees

It is a contract released by bank for its customer, who has signed an agreement to purchase goods from a supplier and agrees to fulfil any financial obligations to the supplier in case of default. In other words, if the debtor fails to settle a debt, the bank will cover it. Using this option, user can apply for an Outward Bank Guarantee. For the BG application, user must enter the details in the four tabs available in this option viz. Parties, Commitment Details, Bank Instructions and Guarantee. Any amendment raised by the counterparty can also be accepted or declined by customer.