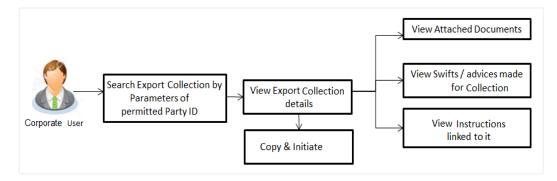

### 3.2 Collection

Import Collection offers a view about the Collection from the point of view of an Importer and Export Collection offers the same from the point of view of an Exporter.