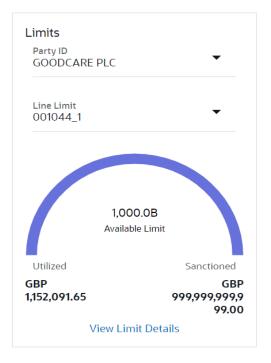

### 3.5 Shipping Guarantee

Shipping Guarantee refers to a written guarantee, issued by the bank which will bear joint liability, and is presented by the Importer to the goods carrier or its agent for picking up the goods in the case of arrival of cargo prior to the receipt of shipping documents. Shipping Guarantee is commonly used under L/C with full set of documents of title to goods. This helps Importer to pick up the goods in time to avoid port demurrage.