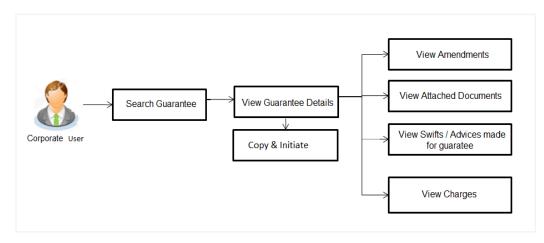

### 3.3 Guarantees

It is a contract released by bank for its customer, who has signed an agreement to purchase goods from a supplier and agrees to fulfil any financial obligations to the supplier in case of default. In other words, if the debtor fails to settle a debt, the bank will cover it. Using this option, user can apply for an Outward Bank Guarantee. For the BG application, user must enter the details in the four tabs available in this option viz. Parties, Commitment Details, Bank Instructions and Guarantee. Any amendment raised by the counterparty can also be accepted or declined by customer.