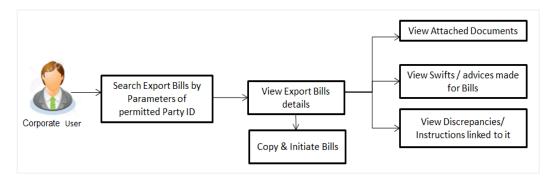

Click **OK** to complete the transaction.

Home



# 16. View Export Bill - Islamic

Using this option, you can search, view and download the details of the Export Bills presented under LC (Advised / Non - Advised by Bank).

You can perform search on the Bill reference number, Exporter name, Importer name, Bill amount, etc. and view the details of an individual Export Bill. The individual Export Bill details are shown under various tabs. The system provides Export Bill details such as Bill amount, Bill documents, status, discrepancies, parties to the Bill, bank details, bank instructions, etc. You can also download the Export Bill list in pdf format.

### **Pre-Requisites**

- User must have a valid login credentials
- User must have certain Export Bills presented under LC

### Workflow



### How to reach here:

Dashboard > Toggle menu > Trade Finance > Export Letter of Credit > View Bills - Islamic

### To view Export Bill - Islamic:

1. The View Export Bill - Islamic screen appears.



### View Export Bill - Islamic

|                                                                               |                                                                     |   | `           | fiewer 🔻 | ATM & Branch Locator                                 | English 👻 |
|-------------------------------------------------------------------------------|---------------------------------------------------------------------|---|-------------|----------|------------------------------------------------------|-----------|
| ≡ III futura bank