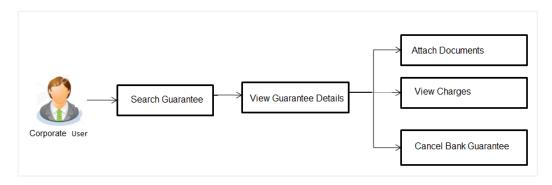

### 3.3 Guarantees

It is a contract released by bank for its customer, who has signed an agreement to purchase goods from a supplier and agrees to fulfil any financial obligations to the supplier in case of default. In other words, if the debtor fails to settle a debt, the bank will cover it. Using this option, user can apply for an Outward Bank Guarantee. For the BG application, user must enter the details in the four tabs available in this option viz. Parties, Commitment Details, Bank Instructions and Guarantee. Any amendment raised by the counterparty can also be accepted or declined by customer.