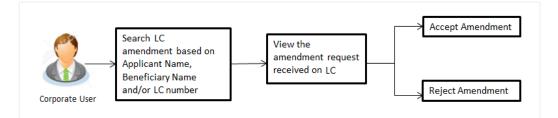

There occurs some situations where the sales contract goes for some modification, and in order to replicate the same over Bills and Letter of Credits, acceptance from other party is also required. Using this option, user can accept or reject, the discrepancies raised in Import Bills or amendments under Export Letter of Credit. It is then forwarded for further approval from bank. A search facility is also provided to easily locate the discrepancy or amendment raised.