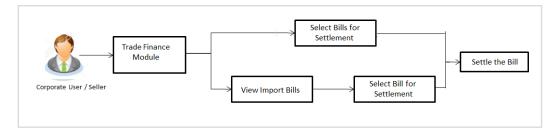

Bill is a trade transaction, in which the Exporter forwards the required commercial documents to the Importer's bank, against which the payment is to be done. Banks facilitates documents movement, makes the required checks and then process payments to the Exporter against the Bill.