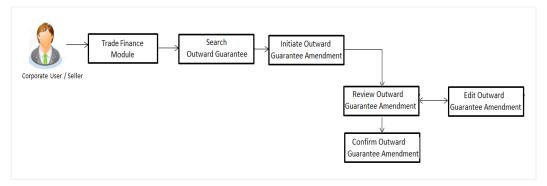

### 3.3 Guarantees

It is a contract released by bank for its customer, who has signed an agreement to purchase goods from a supplier and agrees to fulfil any financial obligations to the supplier in case of default. In other words, if the debtor fails to settle a debt, the bank will cover it. Using this option, user can apply for an Outward Bank Guarantee. For the BG application, user must enter the details in the four tabs available in this option viz. Parties, Commitment Details, Bank Instructions and Guarantee. Any amendment raised by the counterparty can also be accepted or declined by customer.