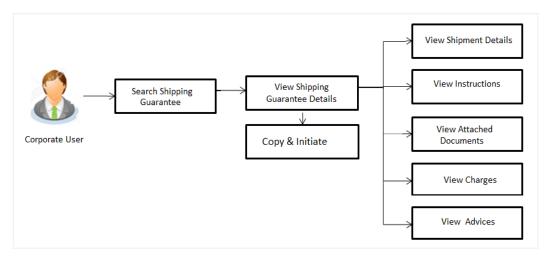

### 3.5 Shipping Guarantee

Shipping Guarantee refers to a written guarantee, issued by the bank which will bear joint liability, and is presented by the Importer to the goods carrier or its agent for picking up the goods in the case of arrival of cargo prior to the receipt of shipping documents. Shipping Guarantee is commonly used under L/C with full set of documents of title to goods. This helps Importer to pick up the goods in time to avoid port demurrage.