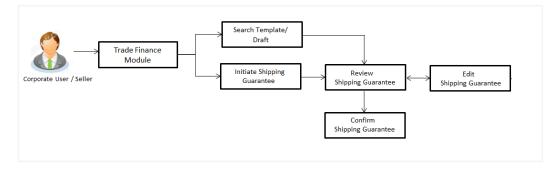

### 3.5 Shipping Guarantee

Shipping Guarantee refers to a written guarantee, issued by the bank which will bear joint liability, and is presented by the Importer to the goods carrier or its agent for picking up the goods in the case of arrival of cargo prior to the receipt of shipping documents. Shipping Guarantee is commonly used under L/C with full set of documents of title to goods. This helps Importer to pick up the goods in time to avoid port demurrage.