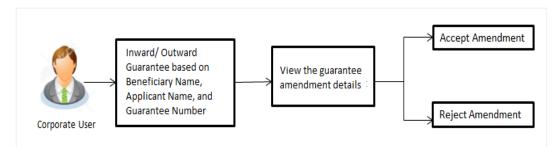

There occurs some situations where the sales contract goes for some modification, and in order to replicate the same over Bills and Letter of Credits, acceptance from other party is also required. Using this option, user can accept or reject, the discrepancies raised in Import Bills or amendments under Export Letter of Credit. It is then forwarded for further approval from bank. A search facility is also provided to easily locate the discrepancy or amendment raised.