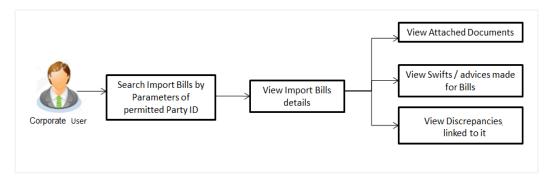

the LC?

These are those Bills which are linked to your Import LC and here you have the facility to view all such Bills.

## 2. Where can I see details of Bills and Guarantees linked to my LC?

You can click on the reference number of Bills or Shipping Guarantees and get the detailed view.

<u>Home</u>



# 8. View Import Bill - Islamic

Using this option, you can view the details of existing Islamic Import Bills in the application. You can search the required Import Bills using different search criteria and download the Islamic Import Bill list in different file formats.

#### **Pre-Requisites**

- User must have a valid corporate party Id and login credentials in place
- At least a single Import Bill should exist for the party ID and party must having view rights for it

#### Workflow



#### How to reach here:

Dashboard > Toggle menu > Trade Finance > Import Letter of Credit > View Bills - Islamic

#### To view Import Bill:

1. The View Import Bill - Islamic screen appears.

**View Import Bill - Islamic** 

|                                                                               |                                                 |   | ١           | Viewer 🝷 | ATM & Branch Locator                                | English 👻 |
|-------------------------------------------------------------------------------|-------------------------------------------------|---|-------------|----------|-----------------------------------------------------|-----------|
| $\equiv$ $\mathbf{\hat{o}}$ futura bank                                       | Search