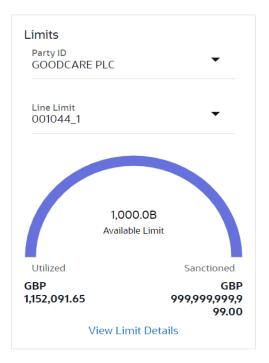

------------------|
| Clause             | The name of the clause.                                                                                                                      |
| Clause Description | The description and number of the selected clause.                                                                                           |
| Incoterm           | Indicates the INCO terms for the LC application.                                                                                             |

11. Select the appropriate option from **Payment Type** field.

12. From the Limits list, select the appropriate limit.
 OR
 Click the View Limit Details link to open the Facility Summary screen.
 OR
 Click Reset to reset the limit details. The Reset popup appears.



### Limits



| Field Name | Description                                                           |
|------------|-----------------------------------------------------------------------|
| Party ID   | The party Id of the LC product.                                       |
| Line Limit | Indicates the available limits for Accountee under the selected Line. |
|            |                                                                       |

- a. From the Party ID list, select the appropriate party Id.
- b. From the **Line Limit** list, select the appropriate limit. The bottom graph appears.
- 13. Select the appropriate option from **Direct Dispatch** field.
- 14. Select the appropriate option from **Document Attached** field to confirm any documents a part of a Bill.
- 15. From the **Select Produ