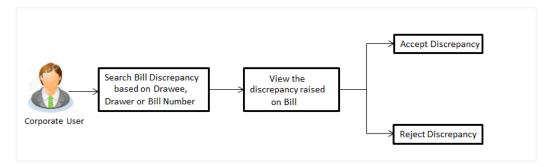

There occurs some situations where the sales contract goes for some modification, and in order to replicate the same over Bills and Letter of Credits, acceptance from other party is also required. Using this option, user can accept or reject, the discrepancies raised in Import Bills or amendments under Export Letter of Credit. It is then forwarded for further approval from bank. A search facility is also provided to easily locate the discrepancy or amendment raised.