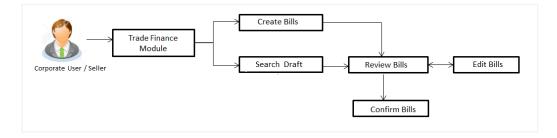

play.<br>Taxes<br>Account No<br>No data to display.<br>Commissions<br>Account No<br>No data to display.                                                               | on<br>:By<br>d Taxes                              | Descriptio              |             | Percentage                                                        | Amount                       |  |

Note: For field details, refer section Initiate Islamic Letter of Credit tab.

10. Click Back. The Islamic LC Customer Acceptance screen with search result appears.

<u>Home</u>



# 14. Initiate Bills - Islamic

Using this option, user can initiate Islamic Bill in the application. It will be linked to a Letter of Credit.

### **Pre-Requisites**

User must have a valid corporate party Id and login credentials in place

### Workflow



#### User has two options to initiate Bills

- a. Using existing Drafts
- b. Initiating Bills (New Application)

These are explained in detail underneath.

### How to reach here:

Dashboard > Toggle menu > Trade Finance > Export Letter of Credit > Initiate Bills- Islamic

# 14.1 Search Bills Drafts

User can save Bills application as a Draft so that it can be used if required in future. User can search the saved Bill draft using Draft Name.

Note: Bill Application saved as Draft can be used only one time for Bill Application initiation.

### To search the Islamic Bill draft:

- 1. In the **Search** field, enter the draft name.
- 2. Click  $^{ ext{Q}}$  . The saved Bill draft appears based on search criteria.



### **Bills Draft - Search Result**

|