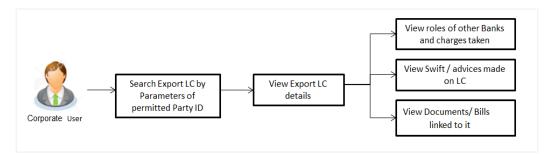

ber. Click **OK** to complete the transaction.

Home



# 12. View Islamic Export Letter of Credit

Using this option, you can view the details of existing Islamic Export Letters of Credit (LC) in the application. You can search the required Islamic LC using different search criteria and download the LC list in pdf.

The Islamic LC details include LC amount, outstanding amount, date of issue, date of expiry, parties to the LC, bank details, payment terms, and shipment/goods/documents details. You can also view the Amendment details and the Bills presented under the LC. You can also download the Export Islamic LC list in pdf formats.

### **Pre-Requisites**

- User must have a valid login credentials
- User must have certain Export LCs received by his bank under his party ID

### Workflow



### How to reach here:

Dashboard > Toggle menu > Trade Finance > Letter of Credit > Export Letter of Credit > View Islamic Export Letter of Credit

### To view Islamic Export Letter of Credit:

1. The View Islamic Export Letter of Credit screen appears.



| View Export Let        | tter Of Credit-      | Islamic                              |                         |                          |                            |      |        |    |       |
|------------------------|----------------------|--------------------------------------|-------------------------|--------------------------|----------------------------|------|--------|----|-------|
| GOODCARE PLC           |                      |                                      |                         |