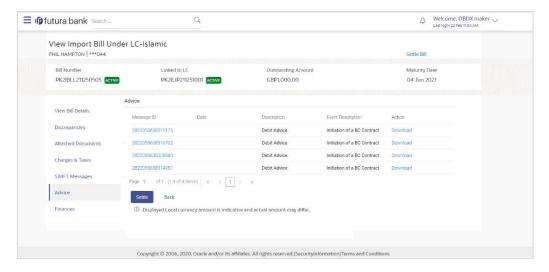

|

| Field Name        | Description                            |
|-------------------|----------------------------------------|
| Event Date        | Displays the event date.               |
| Event Description | Displays the description of the event. |
| Description       | The details of the SWIFT message.      |



a. Click  $\times$  to close the window.

Note: Only SWIFT messages in which ACK has been received by bank is being displayed.

## 8.6 Advices

This denotes all the Advices being exchanged.

6. Click **Advices** tab. The summary of all the Advices being exchanged.

OR

Click **Settle** to initiate a settlement of Bill. For more details refer **Settlement of Bills** OR

Click Back.

The View Import Bill screen appears.

### View Import Bill - Advices



### **Field Description**

| Field Name        | Description                                                   |
|-------------------|---------------------------------------------------------------|
| Message ID        | Unique identification number for the message.                 |
| Date              | Date of sending advice.                                       |
| Description       | The detail description of advice.                             |
| Event Description | Displays the description of the event.                        |
| Action            | The action to be taken that is to download the SWIFT details. |

 Click on the desired Message ID to view the respective advice details. The advice detail appears in popup window along with the event date and description.



8. Click